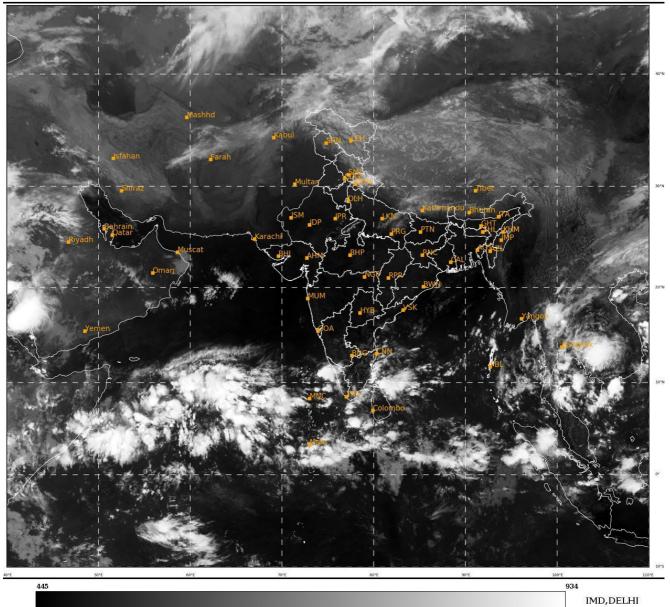

#### **BAY OF BENGAL:**

SCATTERED LOW AND MEDIUM CLOUDS WITH EMBEDDED MODERATE TO INTENSE CONVECTION LAY OVER SOUTHWEST BAY OF BENGAL & ANDAMAN SEA.

#### **ARABIAN SEA:**

SCATTERED LOW AND MEDIUM CLOUDS WITH EMBEDDED INTENSE TO VERY INTENSE CONVECTION LAY OVER SOUTH ARABIAN SEA.